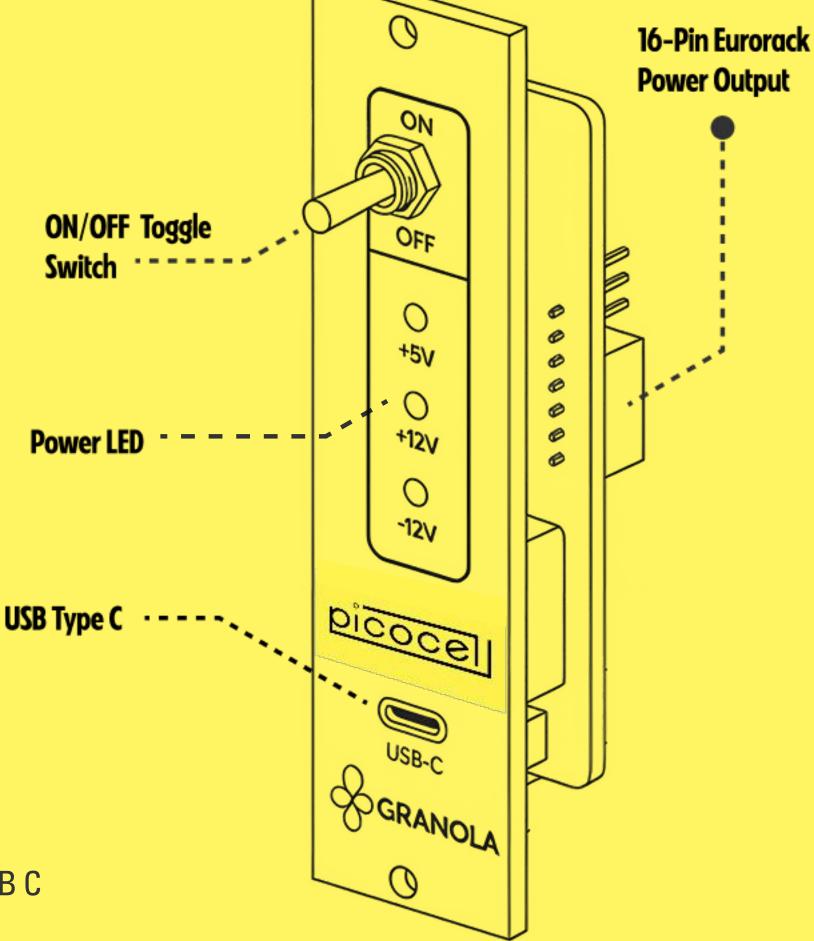

## **1. Input Power**

- Connector: USB-C
- Input Voltage: 5V
- **Recommended Input:** 5V / 2A for full output power
- Works with any **USB C power** supply

## **2. Output Power**

- +12V Rail: up to 400mA
- -12V Rail: up to 400mA
- +5V Rail: Directly connected to USB C
- **LED indicators:** On = power OK,

## 4. Mounting & Installation

- Width: 6HP
- Depth: 25mm
- Mount with included screws
- Keep vents clear for airflow (if any)

- Picocell PSU
- Mounting screws
- Flying Bus with 7 connectors